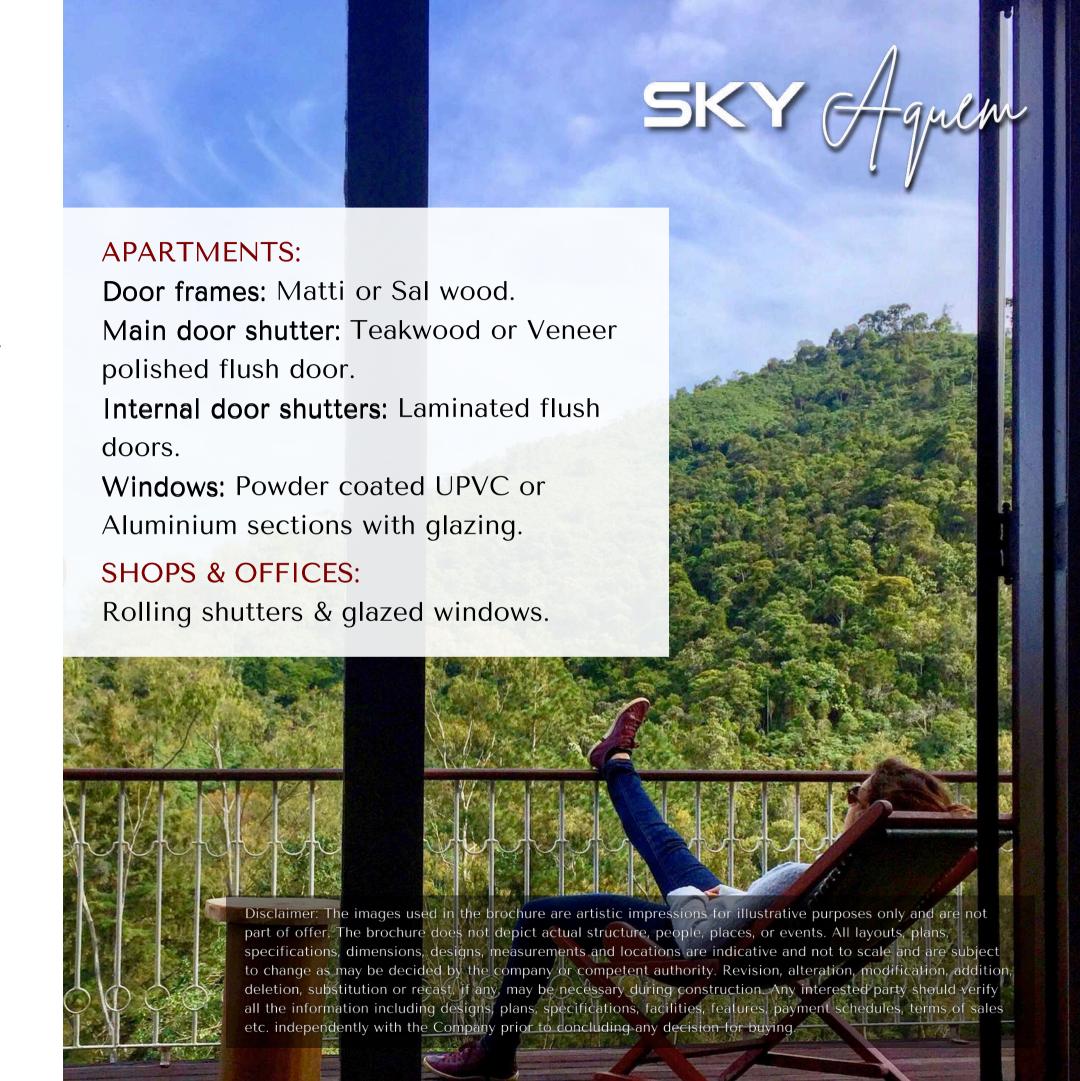

### **SPECIFICATIONS**

#### **STRUCTURE:**

RCC Framework as per approved design

External walls: Block masonry with sand faced cement plaster painted with weather coat exterior paint.

Internal Walls: Block masonry with cement plaster, putty and finished with plastic emulsion.

#### FLOORING:

Vitrified tile flooring in all rooms. Ceramic tiles in toilet and balconies.

#### **TOILET BLOCK:**

European W.C, shower rise and granite for the counters with counter top wash basin. Bathroom fittings: Jaquar or Equivalent.

#### **ELECTRICAL:**

Concealed wiring with PVC insulated copper wires and modular switches. Adequate provisions for light points.

#### KITCHEN:

Supply of granite kitchen platform with stainless steel sink, glazed tiles dado above kitchen platform.