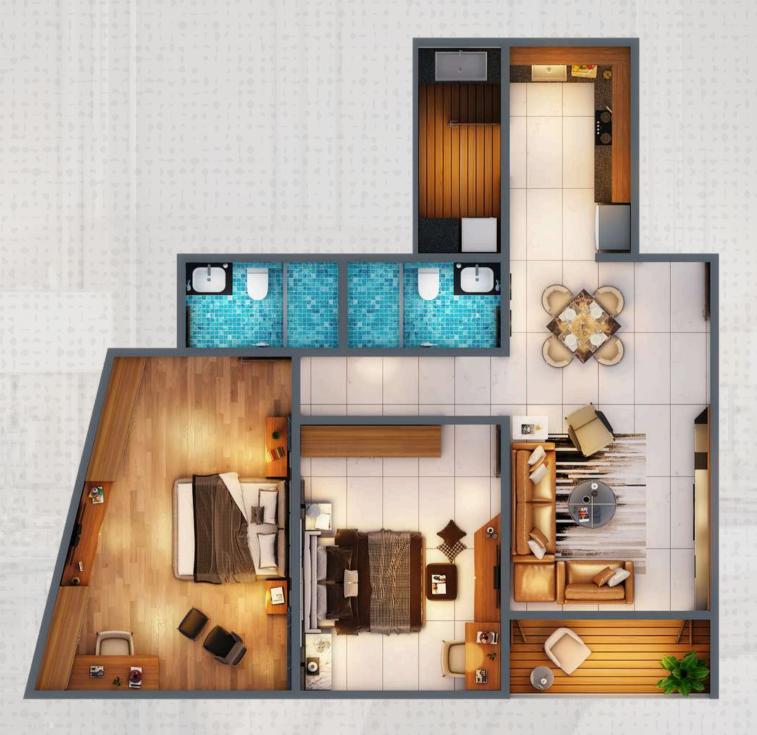

2BHK TYPE 1

Carpet Area: 65.71 Sq mts

Built Up Area: 94.13 Sq mts

Super Built Area:

127.80 Sq mts

Floor Plan

2BHK TYPE 2 Carpet Area: 65.13 Sq mts

Built Up Area: 91.58 Sq mts