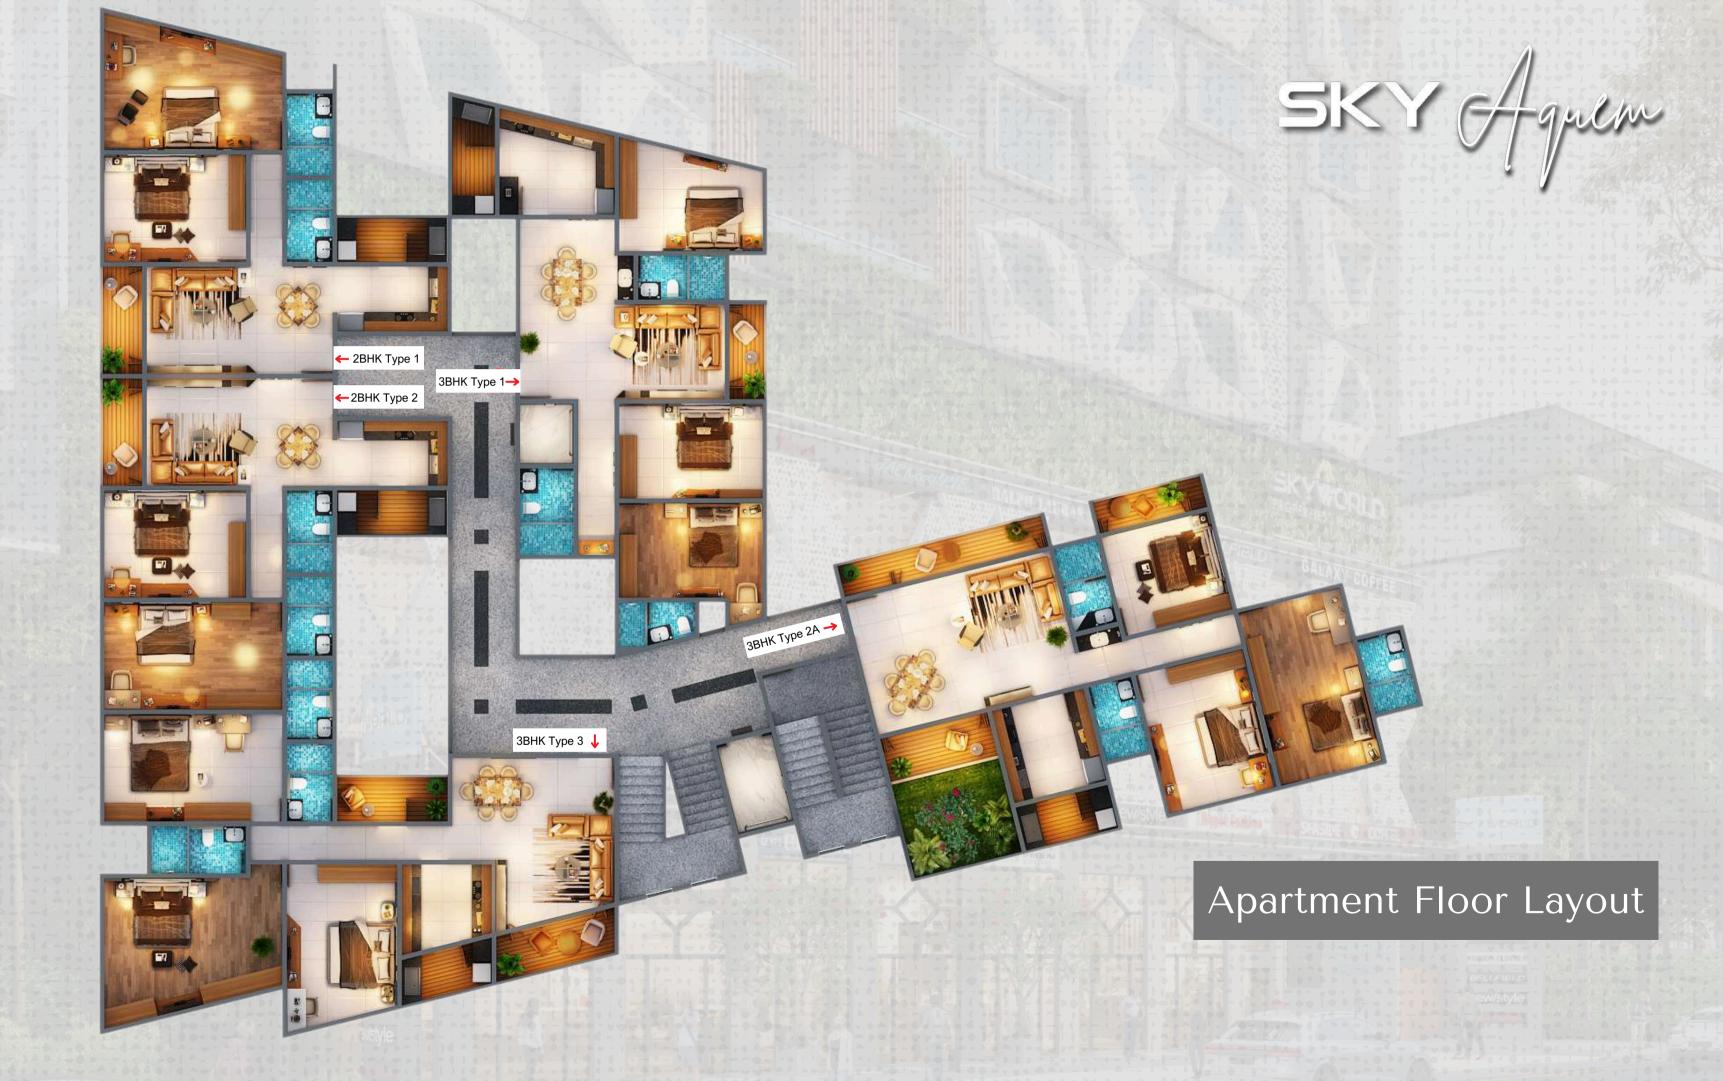

Made for

Enjoy the best of both worlds at Sky Aquem.
Our thoughtfully designed development separates vibrant commercial spaces from peaceful residential living with a stylish stilt parking.

SKY Agreem

Floor Plan

2BHK TYPE 1

Carpet Area: 65.71 Sq mts

Built Up Area: 94.13 Sq mts

Super Built Area:

127.80 Sq mts

Floor Plan

2BHK TYPE 2 Carpet Area: 65.13 Sq mts

Built Up Area: 91.58 Sq mts

124.34 Sq mts

3BHK TYPE 2A Carpet Area: 94.52 Sq mts

Built Up Area: 135.15 Sq mts

Super Built Area: 183.49 Sq mts

Open Terrace: 11.25 Sq mts

3BHK TYPE 2B

Carpet Area: 94.52 Sqmts

135.15 Sqmts

Super Built Area:

183.49 Sqmts

Floor Plan

3BHK TYPE 3

Carpet Area: 96.41 Sqmts

Built Up Area: 138.52 Sqmts

Super Built Area: 188.07Sqmts