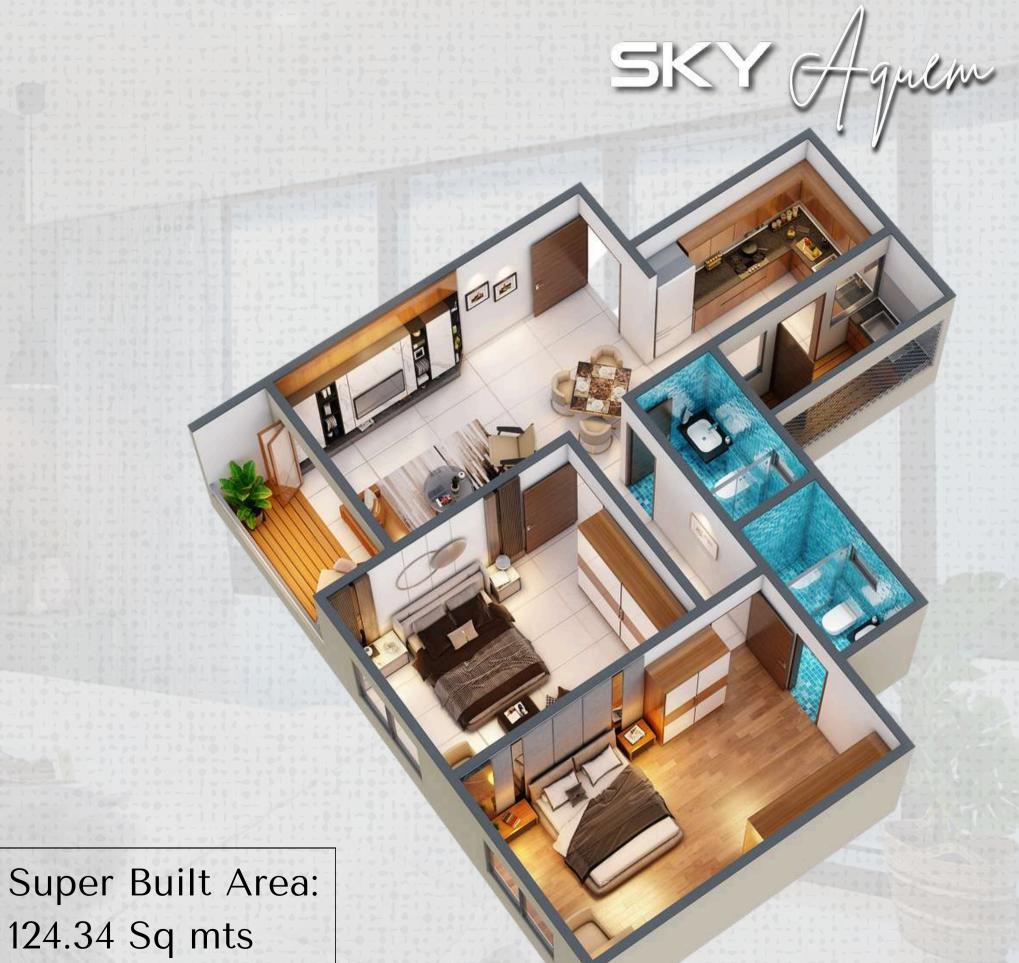

124.34 Sq mts

3BHK TYPE 2A Carpet Area: 94.52 Sq mts

Built Up Area: 135.15 Sq mts

Super Built Area: 183.49 Sq mts

Open Terrace: 11.25 Sq mts

3BHK TYPE 2B

Carpet Area: 94.52 Sqmts

135.15 Sqmts