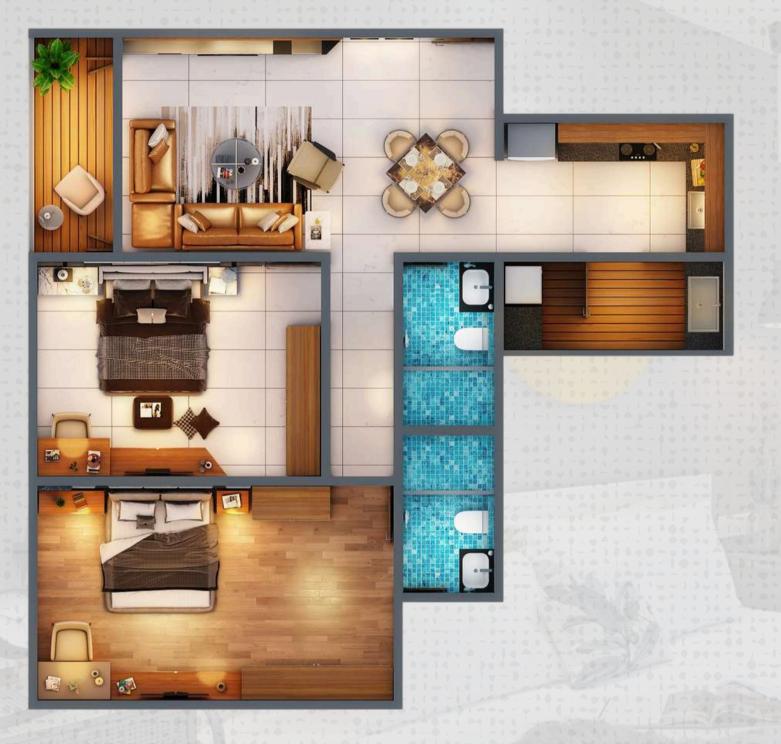

2BHK TYPE 1

Carpet Area: 65.71 Sq mts

Built Up Area: 94.13 Sq mts

Super Built Area:

127.80 Sq mts

Floor Plan

2BHK TYPE 2 Carpet Area: 65.13 Sq mts

Built Up Area: 91.58 Sq mts

124.34 Sq mts

3BHK TYPE 2A Carpet Area: 94.52 Sq mts

Built Up Area: 135.15 Sq mts

Super Built Area: 183.49 Sq mts

Open Terrace: 11.25 Sq mts

3BHK TYPE 2B

Carpet Area: 94.52 Sqmts

135.15 Sqmts