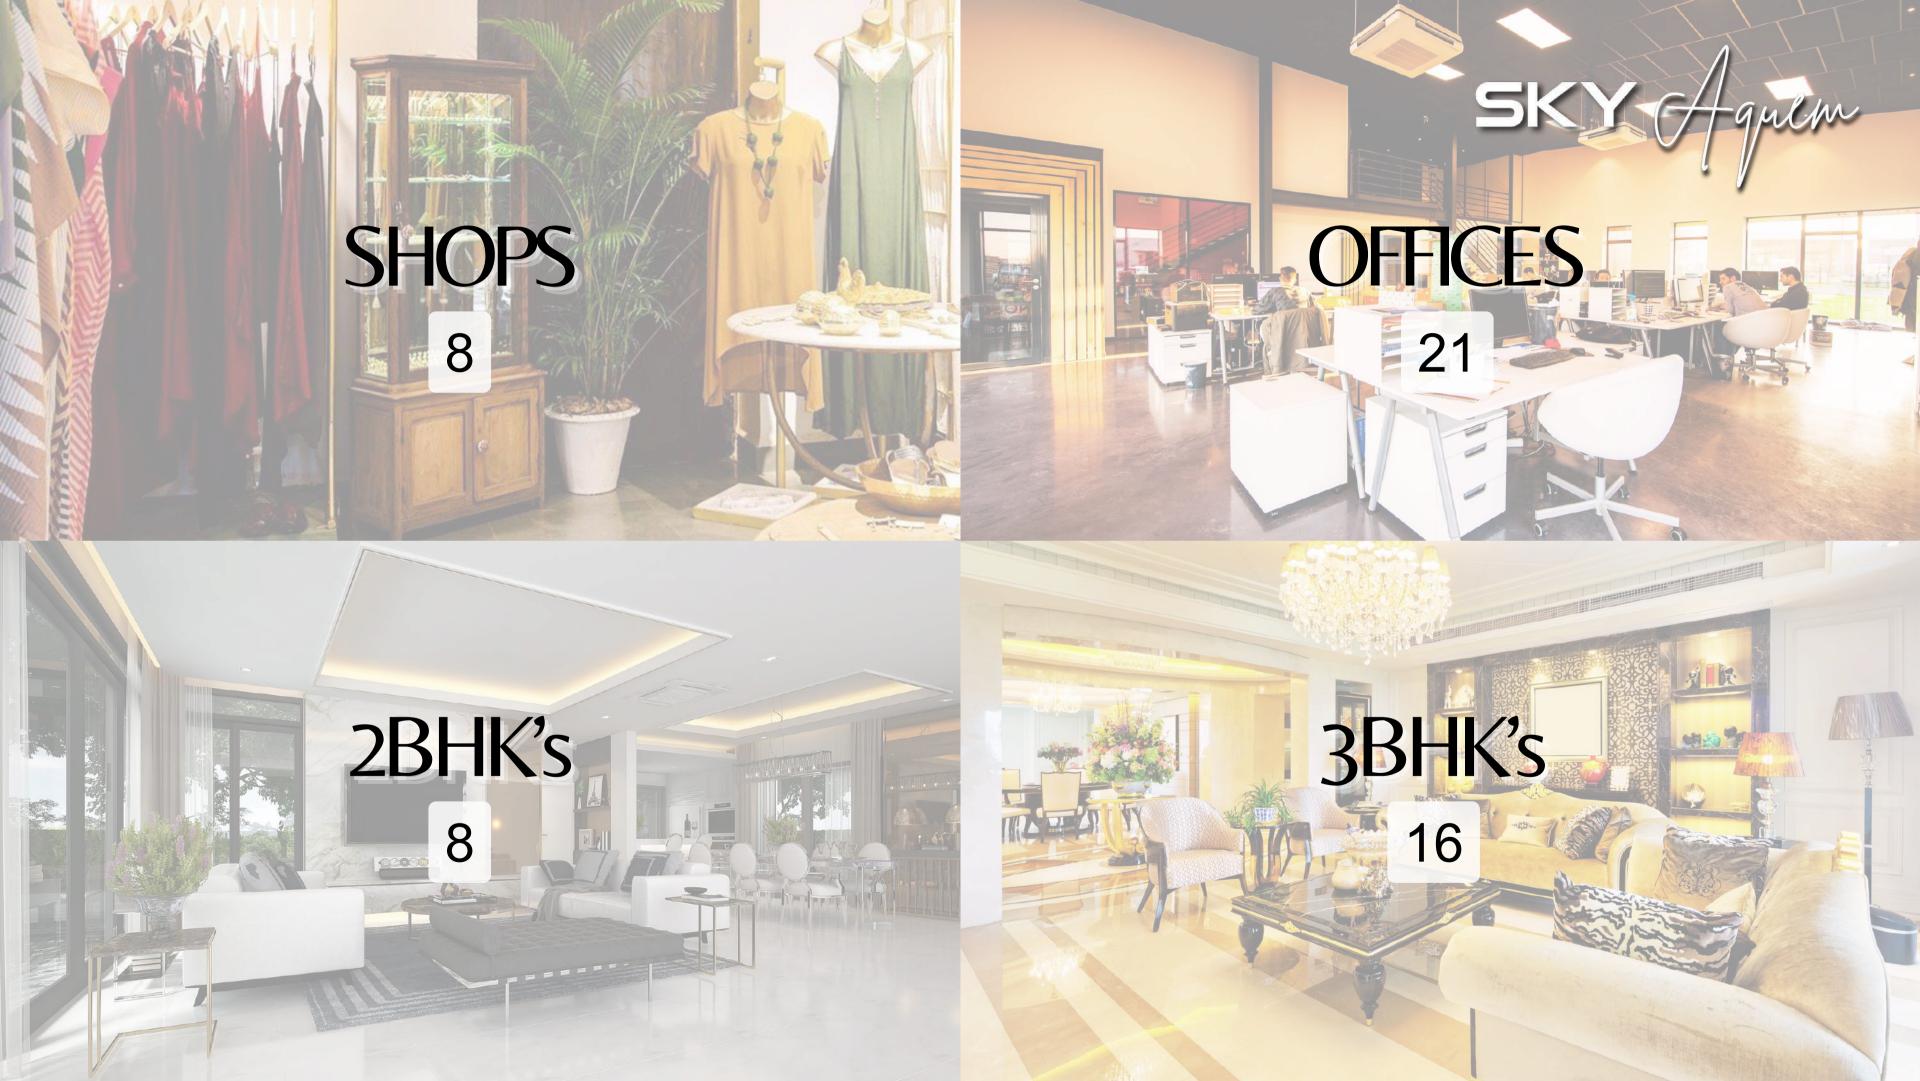

Made for

Enjoy the best of both worlds at Sky Aquem.
Our thoughtfully designed development separates vibrant commercial spaces from peaceful residential living with a stylish stilt parking.

SKY Agreem

Floor Plan

2BHK TYPE 1

Carpet Area: 65.71 Sq mts

Built Up Area: 94.13 Sq mts

Super Built Area:

127.80 Sq mts

Floor Plan

2BHK TYPE 2 Carpet Area: 65.13 Sq mts

Built Up Area: 91.58 Sq mts

124.34 Sq mts

3BHK TYPE 2A Carpet Area: 94.52 Sq mts

Built Up Area: 135.15 Sq mts

Super Built Area: 183.49 Sq mts

Open Terrace: 11.25 Sq mts

3BHK TYPE 2B

Carpet Area: 94.52 Sqmts

135.15 Sqmts

Super Built Area:

183.49 Sqmts

Floor Plan

3BHK TYPE 3

Carpet Area: 96.41 Sqmts

Built Up Area: 138.52 Sqmts

Super Built Area: 188.07Sqmts