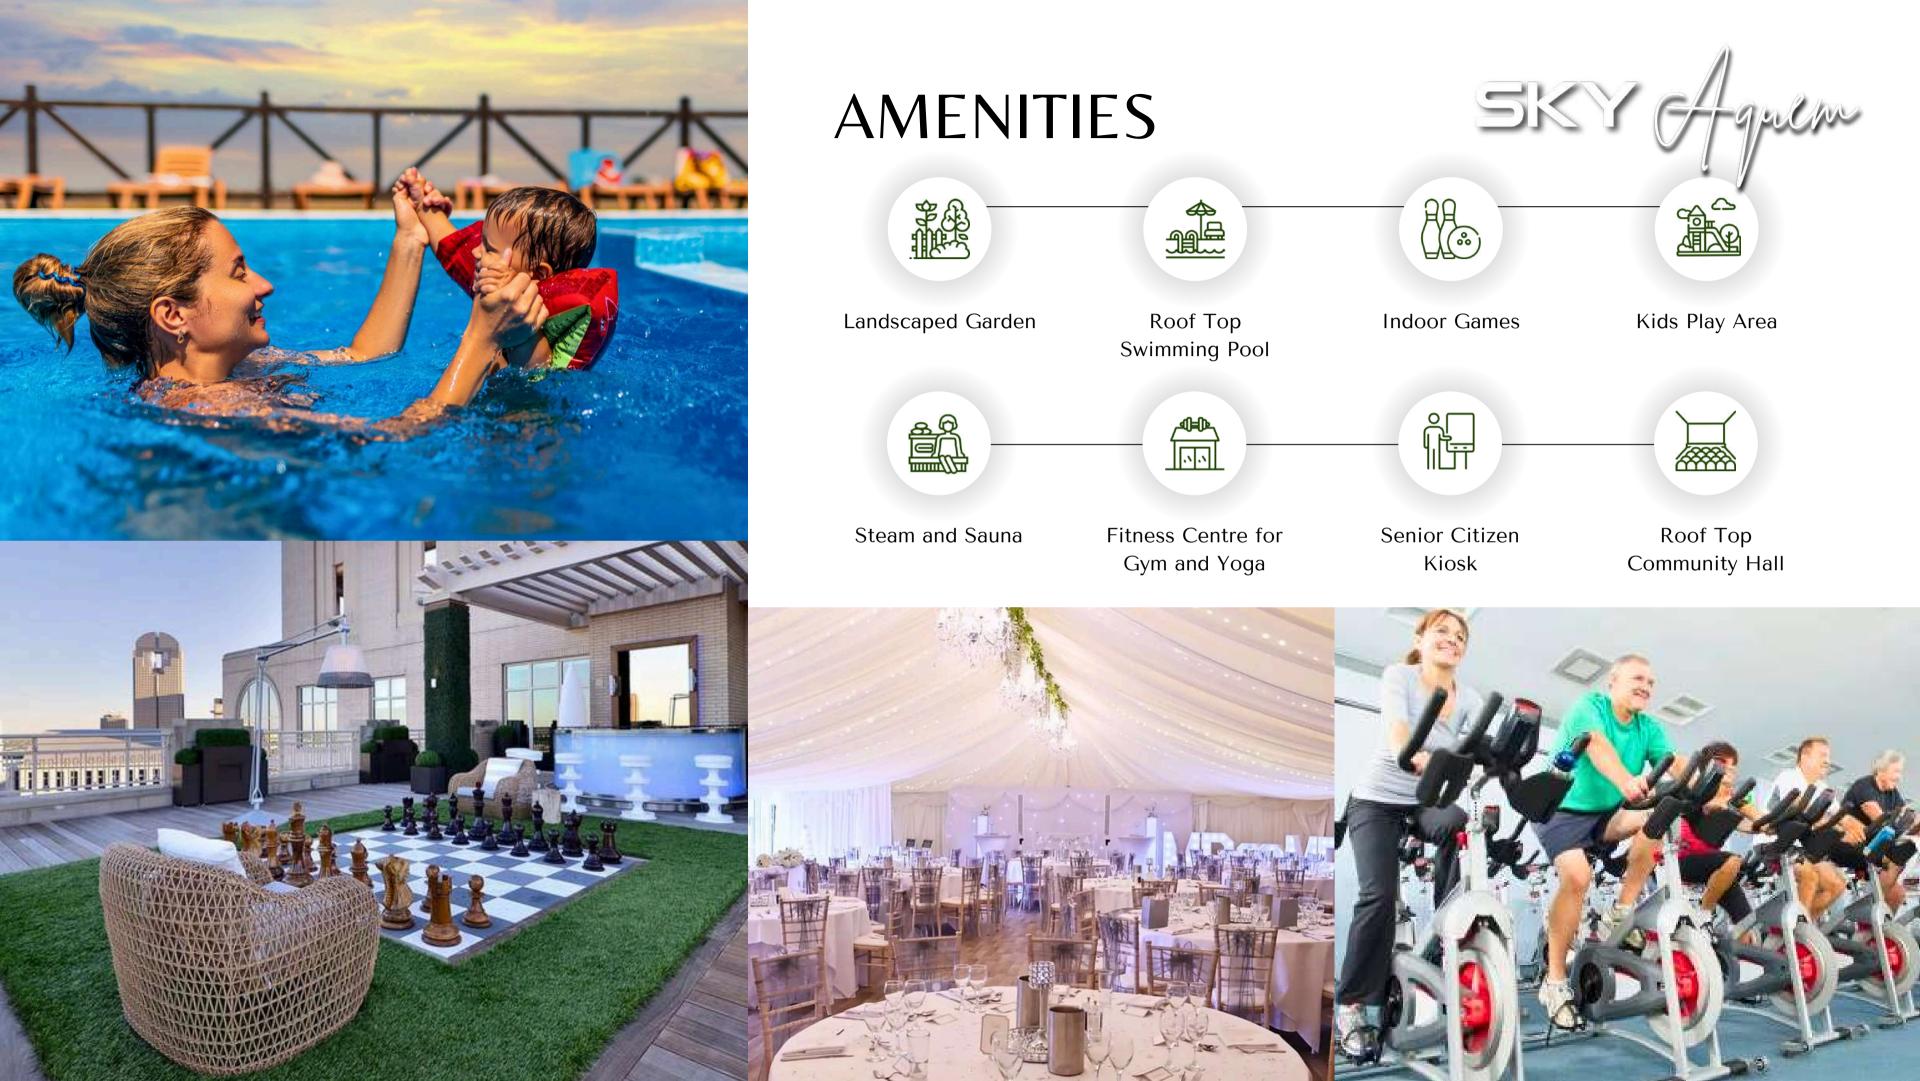

oundings create a tranquil haven.

Made for

Enjoy the best of both worlds at Sky Aquem.
Our thoughtfully designed development separates vibrant commercial spaces from peaceful residential living with a stylish stilt parking.



SKY Agreem

Floor Plan

2BHK TYPE 1

Carpet Area: 65.71 Sq mts

Built Up Area: 94.13 Sq mts

Super Built Area:

127.80 Sq mts





Floor Plan

2BHK TYPE 2 Carpet Area: 65.13 Sq mts

Built Up Area: 91.58 Sq mts

124.34 Sq mts







3BHK TYPE 2A Carpet Area: 94.52 Sq mts

Built Up Area: 135.15 Sq mts

Super Built Area: 183.49 Sq mts

Open Terrace: 11.25 Sq mts



3BHK TYPE 2B

Carpet Area: 94.52 Sqmts

135.15 Sqmts

Super Built Area:

183.49 Sqmts





Floor Plan

3BHK TYPE 3

Carpet Area: 96.41 Sqmts

Built Up Area: 138.52 Sqmts

Super Built Area: 188.07Sqmts









### LOCATION MAP

## A Wise Choice Isn't It?

### NEARBY LANDMARKS

#### **Schools & Colleges**

- 1. Manovikas Public Charitable Trust School 2.7 Kms
- 2. Loyola High School 2.5 Kms
- 3. Shree Damodar College of Commerce & Economics 2.9 Kms

#### **Medical Centres**

- 1. South Goa District Hospital 4.2 Kms
- 2. Wellness Forever Pharmacy 0.5 Kms
- 3. Radiance Diagnostics 3 Kms

#### **Business Hubs**

- 1. New Collectorate Building 4.1 Kms
- 2. Margao Muncipal Garden 2.5 Kms

#### **Recreation & Entertainment**

- 1. Inox Theatre 4 Kms
- 2. Navelim Indoor Sports Complex 5 Kms

#### **Public Trasport**

- 1. Railway Station -1.5 Kms
- 2.KTC Bus Stand 4.4 Kms
- 3. Dabolim Airport 25 Kms



### **SPECIFICATIONS**

#### **STRUCTURE:**

RCC Framework as per approved design

External walls: