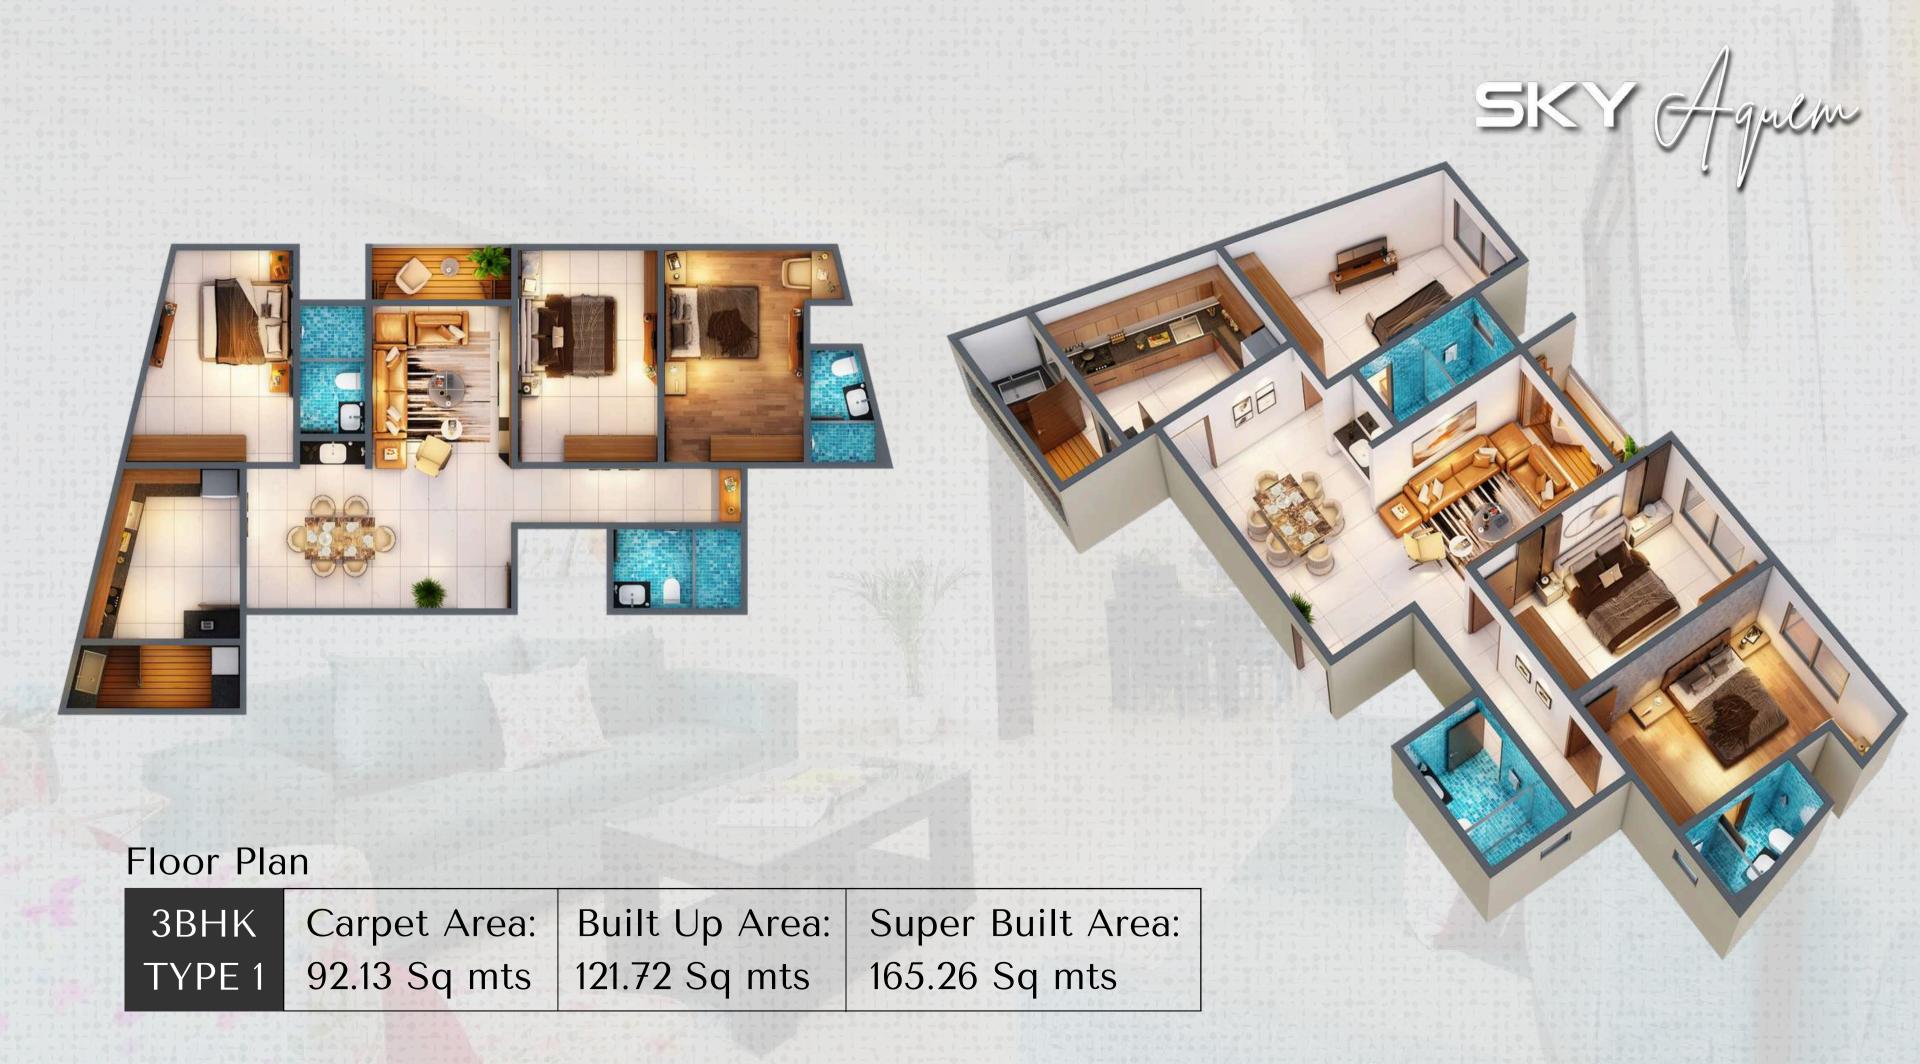

2BHK TYPE 1

Carpet Area: 65.71 Sq mts

Built Up Area: 94.13 Sq mts

Super Built Area:

127.80 Sq mts

Floor Plan

2BHK TYPE 2 Carpet Area: 65.13 Sq mts

Built Up Area: 91.58 Sq mts