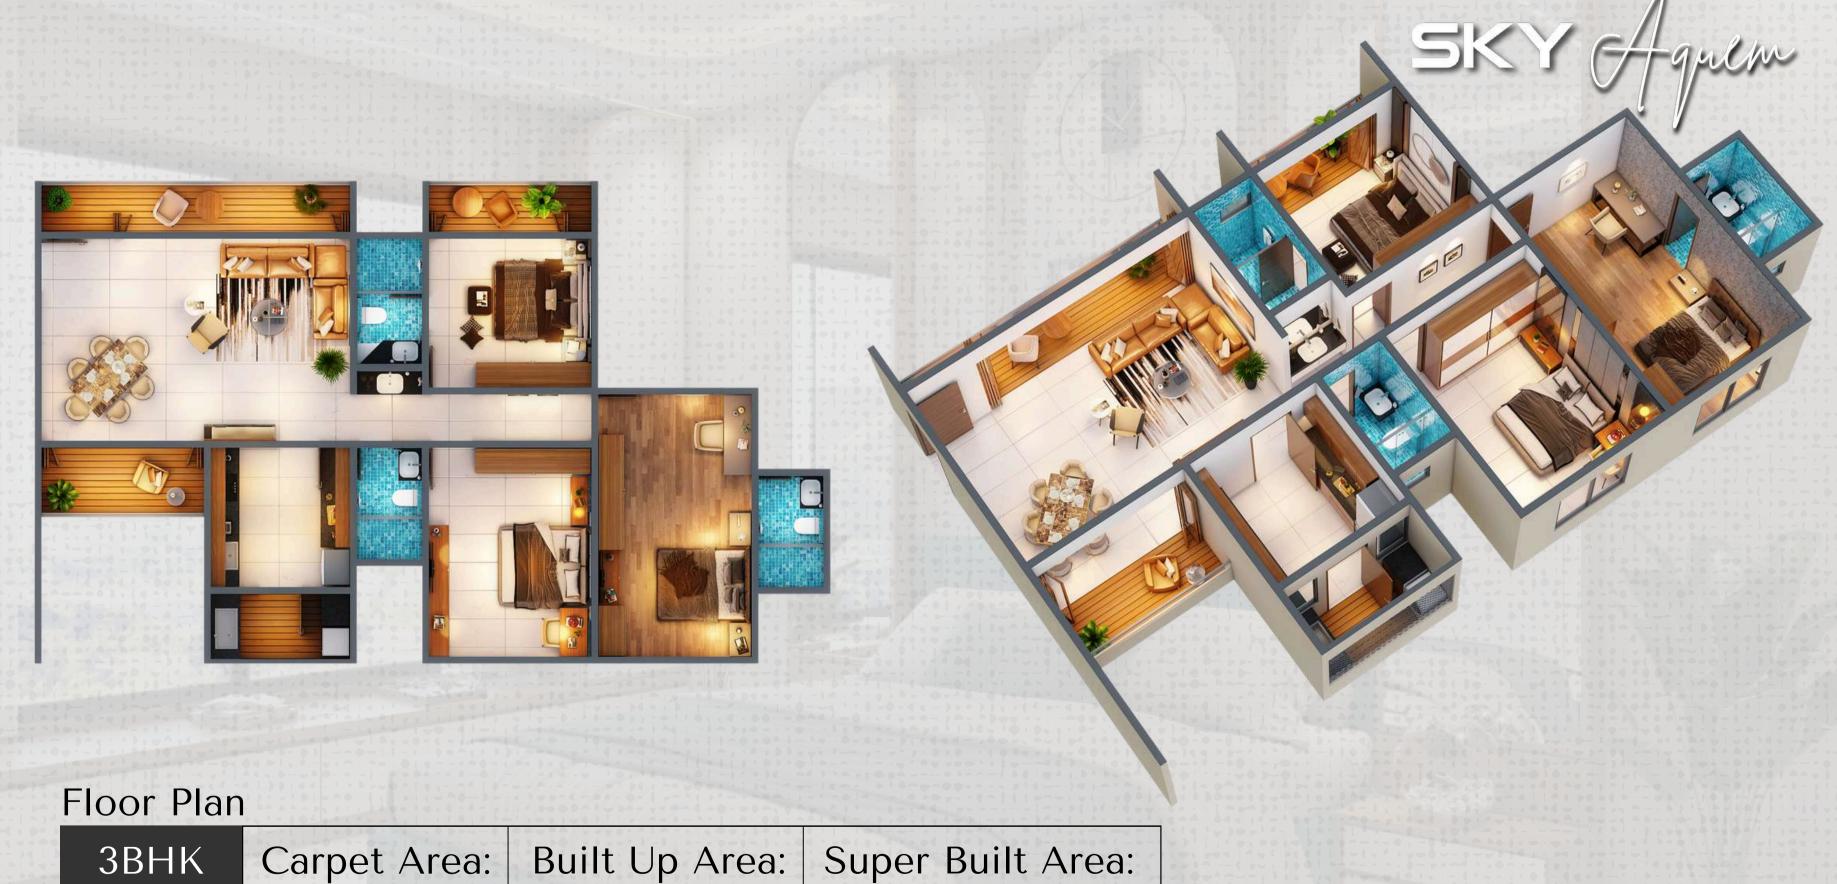

Super Built Area:

183.49 Sqmts

Floor Plan

3BHK TYPE 3

Carpet Area: 96.41 Sqmts

Built Up Area: 138.52 Sqmts

Super Built Area: 188.07Sqmts