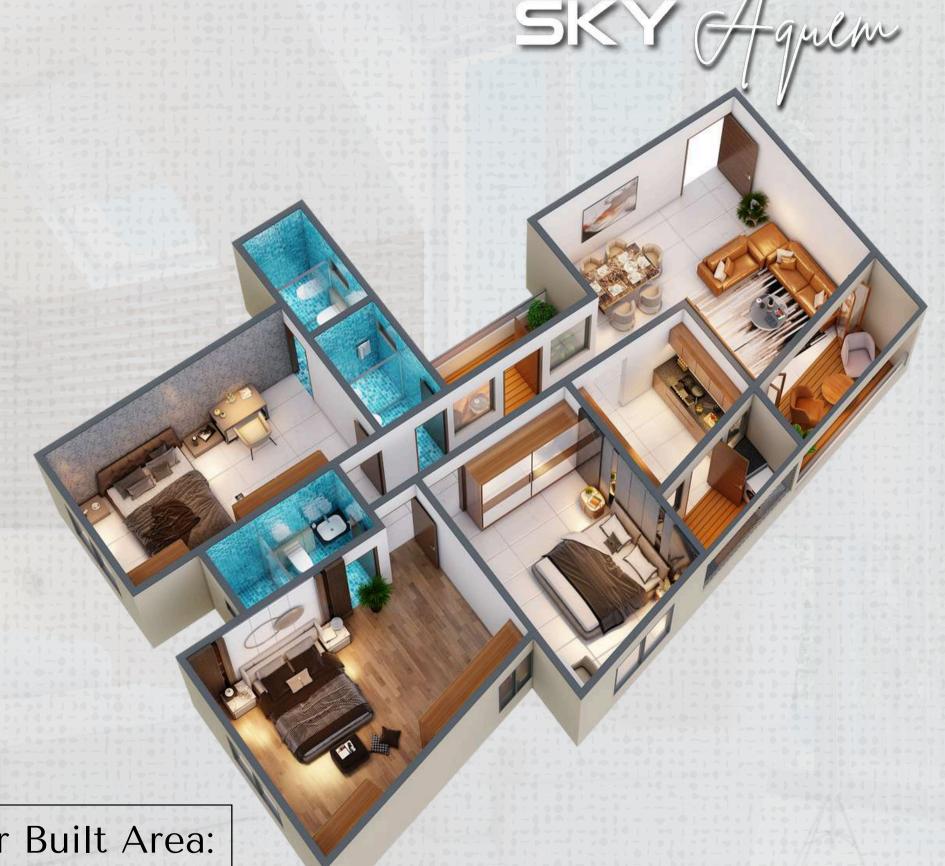

Made for

Enjoy the best of both worlds at Sky Aquem.
Our thoughtfully designed development separates vibrant commercial spaces from peaceful residential living with a stylish stilt parking.

SKY Agreem

Floor Plan

2BHK TYPE 1

Carpet Area: 65.71 Sq mts

Built Up Area: 94.13 Sq mts

Super Built Area:

127.80 Sq mts

Floor Plan

2BHK TYPE 2 Carpet Area: 65.13 Sq mts

Built Up Area: 91.58 Sq mts

124.34 Sq mts

3BHK TYPE 2A Carpet Area: 94.52 Sq mts

Built Up Area: 135.15 Sq mts

Super Built Area: 183.49 Sq mts

Open Terrace: 11.25 Sq mts

3BHK TYPE 2B

Carpet Area: 94.52 Sqmts

135.15 Sqmts

Super Built Area:

183.49 Sqmts

Floor Plan

3BHK TYPE 3

Carpet Area: 96.41 Sqmts

Built Up Area: 138.52 Sqmts

Super Built Area: 188.07Sqmts