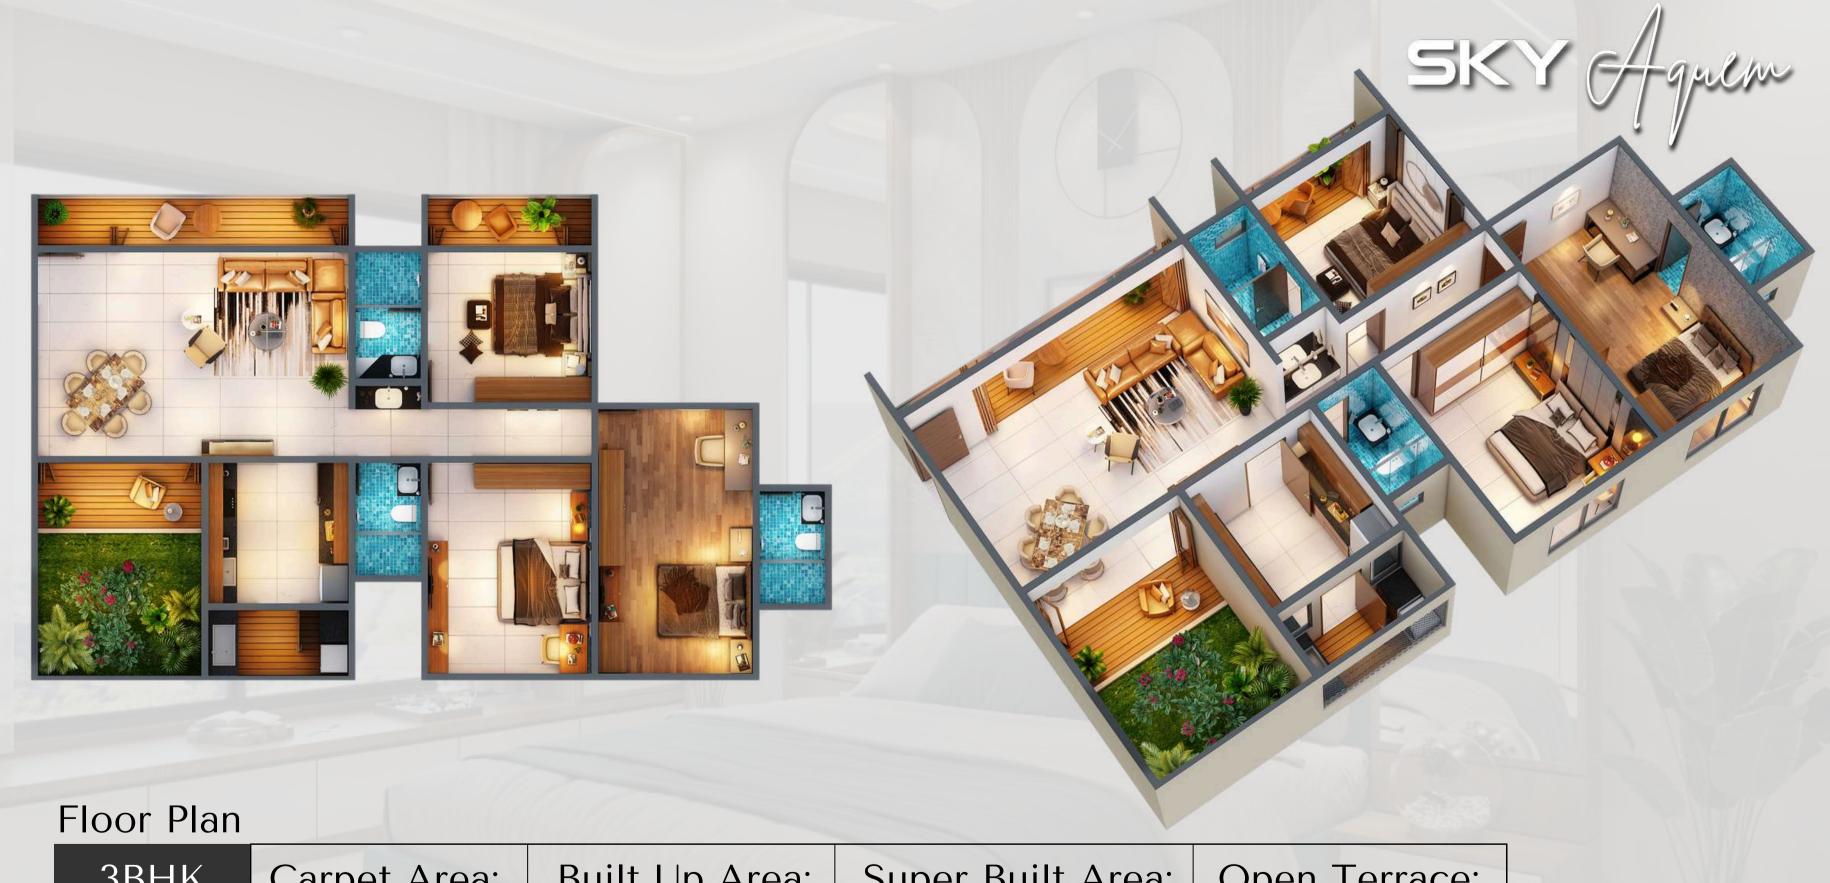

124.34 Sq mts

3BHK TYPE 2A Carpet Area: 94.52 Sq mts

Built Up Area: 135.15 Sq mts

Super Built Area: 183.49 Sq mts

Open Terrace: 11.25 Sq mts

3BHK TYPE 2B

Carpet Area: 94.52 Sqmts

135.15 Sqmts