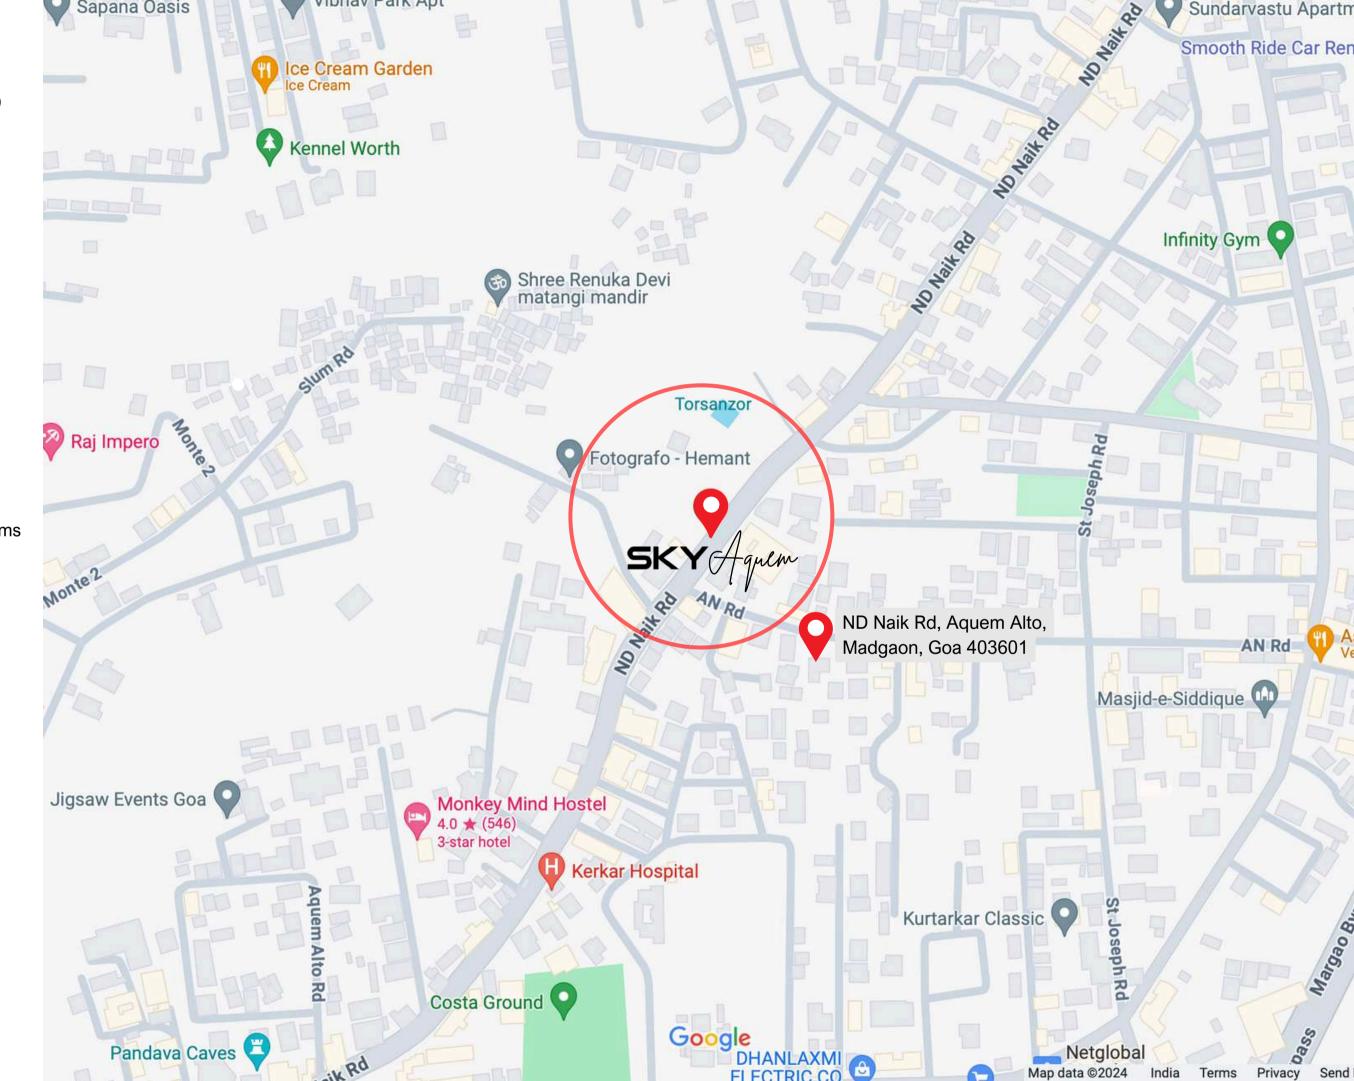

### LOCATION MAP

## A Wise Choice Isn't It?

### NEARBY LANDMARKS

#### **Schools & Colleges**

- 1. Manovikas Public Charitable Trust School 2.7 Kms
- 2. Loyola High School 2.5 Kms
- 3. Shree Damodar College of Commerce & Economics 2.9 Kms

#### **Medical Centres**

- 1. South Goa District Hospital 4.2 Kms
- 2. Wellness Forever Pharmacy 0.5 Kms
- 3. Radiance Diagnostics 3 Kms

#### **Business Hubs**

- 1. New Collectorate Building 4.1 Kms
- 2. Margao Muncipal Garden 2.5 Kms

#### **Recreation & Entertainment**

- 1. Inox Theatre 4 Kms
- 2. Navelim Indoor Sports Complex 5 Kms

#### **Public Trasport**

- 1. Railway Station -1.5 Kms
- 2.KTC Bus Stand 4.4 Kms
- 3. Dabolim Airport 25 Kms